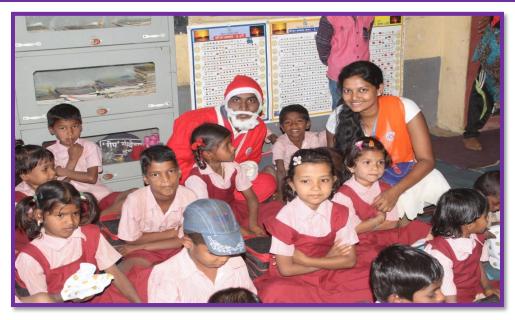

Enhancing skills of school children
- ❖ Development of leadership qualities among college students

#### **Output:**

- ❖ NSS alumni participated in the smooth conduct of Balmelava.
- ❖ All students of Atakoli Primary School participated in the same.
- ❖ NSS students played various games with the school children and awarded attractive prizes to children.
- ❖ Through the various competitions, NSS students inculcated moral values among the school children.
- ❖ The school children from the rural area get opportunity to meet our college students and free exchange of knowledge and cultural values take place.
- ❖ This association continues even after the camp in many a cases.
- ❖ The school authorities conveyed their gratitude for this association with the college.



### Glimpses of Balmelava