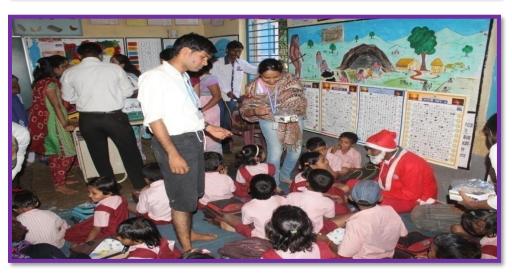

ncing skills of school children
- ❖ Development of leadership qualities among college students

#### **Output:**

- ❖ NSS alumni participated in the smooth conduct of Balmelava.
- ❖ All students of Atakoli Primary School participated in the same.
- ❖ NSS students played various games with the school children and awarded attractive prizes to children.
- ❖ Through the various competitions, NSS students inculcated moral values among the school children.
- ❖ The school children from the rural area get opportunity to meet our college students and free exchange of knowledge and cultural values take place.
- ❖ This association continues even after the camp in many a cases.
- ❖ The school authorities conveyed their gratitude for this association with the college.



### Glimpses of Balmelava