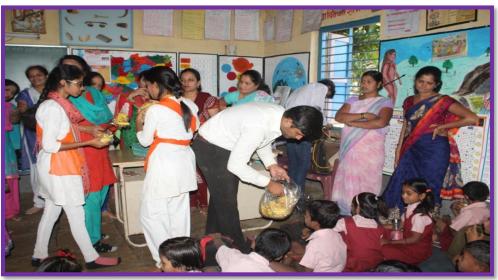

hancing skills of school children
- ❖ Development of leadership qualities among college students

#### **Output:**

- ❖ NSS alumni participated in the smooth conduct of Balmelava.
- ❖ All students of Atakoli Primary School participated in the same.
- ❖ NSS students played various games with the school children and awarded attractive prizes to children.
- ❖ Through the various competitions, NSS students inculcated moral values among the school children.
- ❖ The school children from the rural area get opportunity to meet our college students and free exchange of knowledge and cultural values take place.
- ❖ This association continues even after the camp in many a cases.
- ❖ The school authorities conveyed their gratitude for this association with the college.



### Glimpses of Balmelava